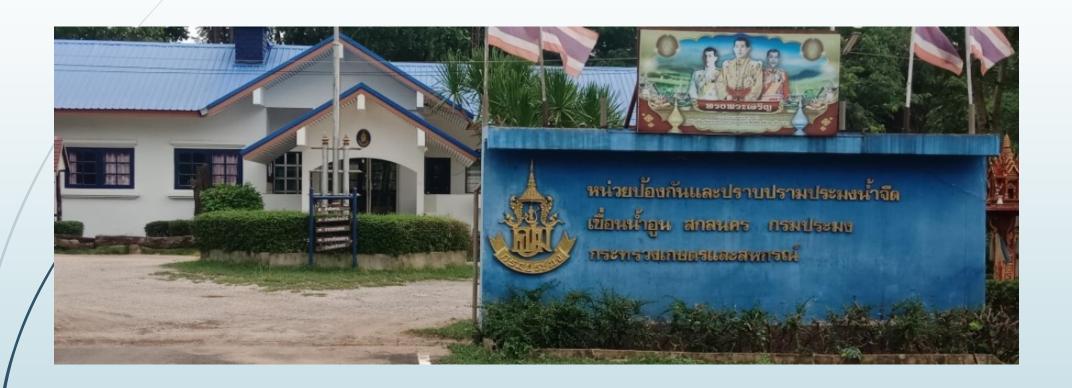

### **Conservation Zone**

The Visiting: start from 09:345-10:45 by patrolling boat