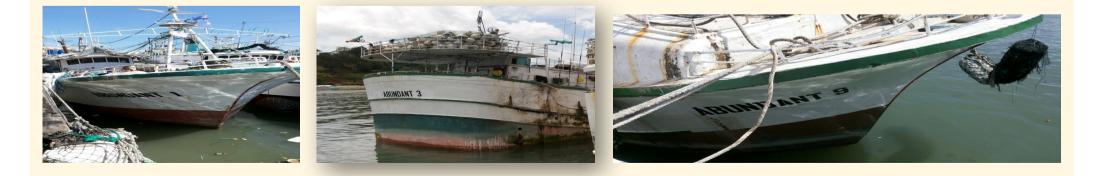

### **Investigation summary of evidences**

| Group | Content                                                                              | Current name   | Flag    | Previous name       | Action                                        |  |
|-------|--------------------------------------------------------------------------------------|----------------|---------|---------------------|-----------------------------------------------|--|
| 1     | Inform Marine                                                                        | YUTUNA No.1    | Bolivia | -                   | Royal Thai Police<br>informed Interpol to add |  |
| 1     | Department for leaving<br>Thailand                                                   | SHENG JI QUN 3 | Bolivia | -                   | these FVs in Purple<br>notice                 |  |
|       |                                                                                      | ABUNDANT 1     | Bolivia | YI HONG 6           | <i>a</i>                                      |  |
|       | 2 <u>Previous name is in the</u><br>10TC IUU vessel list and<br>the DoF Notification | ABUNDANT 3     | Bolivia | YI HONG 16          | Complained in<br>compliance with article      |  |
|       |                                                                                      | ABUNDANT 9     | Bolivia | YI HONG 116         | 94 of Royal Ordinance<br>on Fisheries.        |  |
|       |                                                                                      | ABUNDANT 12    | Bolivia | YI HONG 106         |                                               |  |
|       | Previous name is not in                                                              | YUTUNA No.3    | Bolivia | HUNG SHENG No.166   | In process of inquiry                         |  |
| 3     | the IOTC IUU vessel list<br>and the DoF Notification                                 | ABUNDANT 6     | Bolivia | YI HONG 86          | officer                                       |  |
|       |                                                                                      | SHUNLAI        | Bolivia | HSIN JYI WANG NO. 6 |                                               |  |

| No. | Current name | Previous name |
|-----|--------------|---------------|
| 1   | ABUNDANT 1   | YI HONG 6     |
| 2   | ABUNDANT 3   | YI HONG 16    |
| 3   | ABUNDANT 9   | YI HONG 116   |
| 4   | ABUNDANT 12  | YI HONG 106   |

#### Evidences for investigation of these FVs which are in IOTC IUU vessel list and in the DoF announcement

|           | Evidences to show that<br>ABUNDANT 1 was<br>YI HONG 06 | Evidences to show that<br>ABUNDANT 3 was<br>YI HONG 16                                  | Evidences to show that<br>ABUNDANT 9 was<br>YI HONG 116 | Evidences to show that<br>ABUNDANT 12 was<br>YI HONG 106 |
|-----------|--------------------------------------------------------|-----------------------------------------------------------------------------------------|---------------------------------------------------------|----------------------------------------------------------|
|           | - Supplies receipt                                     | - Supplies receipt                                                                      | - Tidal table of Koh Tapao Noi<br>(Phuket)              | - Philippine crews<br>testimony                          |
|           | between ABUNDANT 1 and                                 | - Comparing of vessels<br>registration document between<br>ABUNDANT 3 and YI<br>HONG 16 | - Logbook of ABUNDANT 9                                 |                                                          |
| Evidences | - Diesel Fuel receipt of<br>YI HONG 06                 | - Diesel Fuel receipt of<br>YI HONG 16                                                  | - Myanmar high sea fishing<br>permit for YI HONG 116    |                                                          |
|           | - Copy of Indonesian crews passport                    | - Remove paint around the<br>end of vessel hull                                         | - Remove paint around end of vessel hull                |                                                          |
|           | - Remove paint around the end of vessel hull           | - Indonesian crews testimony                                                            | - Indonesian crews testimony                            |                                                          |
|           | - Indonesian crews testimony                           |                                                                                         |                                                         |                                                          |