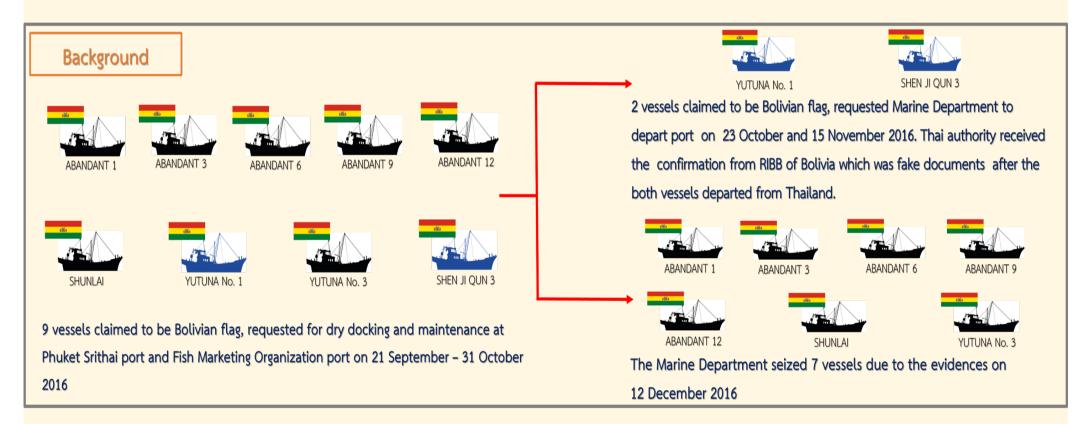

## Background

### **Investigation summary of evidences**

| Group | Content                                                                              | Current name   | Flag    | Previous name       | Action                                        |  |
|-------|--------------------------------------------------------------------------------------|----------------|---------|---------------------|-----------------------------------------------|--|
| 1     | Inform Marine                                                                        | YUTUNA No.1    | Bolivia | -                   | Royal Thai Police<br>informed Interpol to add |  |
| 1     | Department for leaving<br>Thailand                                                   | SHENG JI QUN 3 | Bolivia | -                   | these FVs in Purple<br>notice                 |  |
|       |                                                                                      | ABUNDANT 1     | Bolivia | YI HONG 6           | <i>a</i>                                      |  |
|       | 2 <u>Previous name is in the</u><br>10TC IUU vessel list and<br>the DoF Notification | ABUNDANT 3     | Bolivia | YI HONG 16          | Complained in<br>compliance with article      |  |
|       |                                                                                      | ABUNDANT 9     | Bolivia | YI HONG 116         | 94 of Royal Ordinance<br>on Fisheries.        |  |
|       |                                                                                      | ABUNDANT 12    | Bolivia | YI HONG 106         |                                               |  |
|       | Previous name is not in                                                              | YUTUNA No.3    | Bolivia | HUNG SHENG No.166   | In process of inquiry                         |  |
| 3     | the IOTC IUU vessel list<br>and the DoF Notification                                 | ABUNDANT 6     | Bolivia | YI HONG 86          | officer                                       |  |
|       |                                                                                      | SHUNLAI        | Bolivia | HSIN JYI WANG NO. 6 |                                               |  |