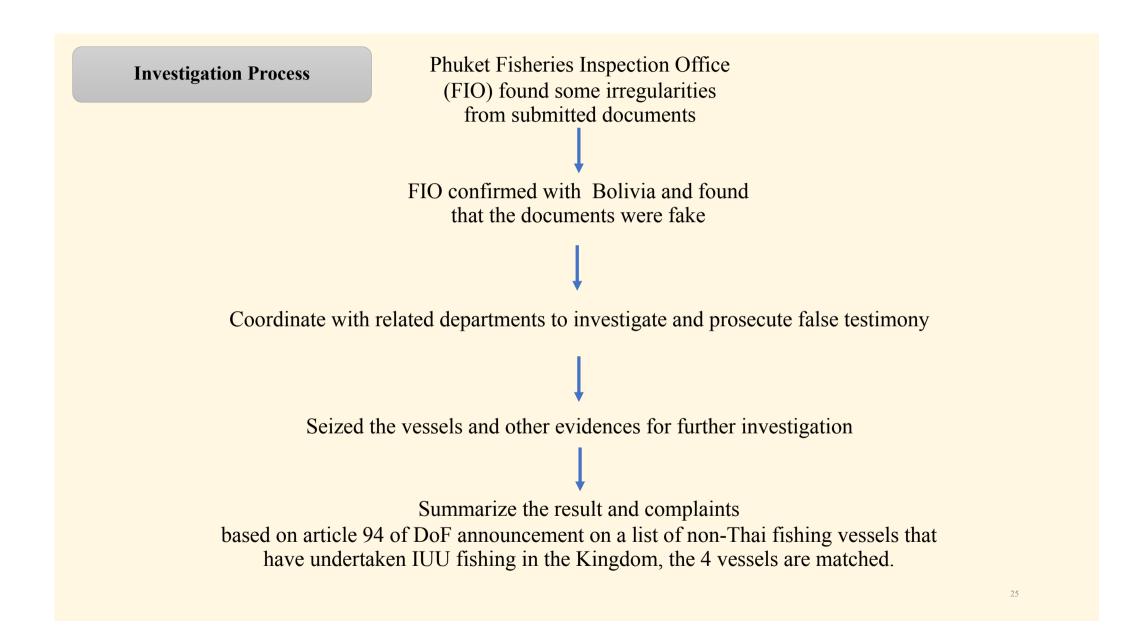

# The investigation on Fishing Vessels Claimed To Be "Bolivian Flag"

## Background

### **Investigation summary of evidences**

| Group | Content                                                                              | Current name   | Flag    | Previous name       | Action                                        |  |
|-------|--------------------------------------------------------------------------------------|----------------|---------|---------------------|-----------------------------------------------|--|
| 1     | Inform Marine                                                                        | YUTUNA No.1    | Bolivia | -                   | Royal Thai Police<br>informed Interpol to add |  |
| 1     | Department for leaving<br>Thailand                                                   | SHENG JI QUN 3 | Bolivia | -                   | these FVs in Purple<br>notice                 |  |
|       |                                                                                      | ABUNDANT 1     | Bolivia | YI HONG 6           | <i>a</i>                                      |  |
|       | 2 <u>Previous name is in the</u><br>10TC IUU vessel list and<br>the DoF Notification | ABUNDANT 3     | Bolivia | YI HONG 16          | Complained in<br>compliance with article      |  |
|       |                                                                                      | ABUNDANT 9     | Bolivia | YI HONG 116         | 94 of Royal Ordinance<br>on Fisheries.        |  |
|       |                                                                                      | ABUNDANT 12    | Bolivia | YI HONG 106         |                                               |  |
|       | Previous name is not in                                                              | YUTUNA No.3    | Bolivia | HUNG SHENG No.166   | In process of inquiry                         |  |
| 3     | the IOTC IUU vessel list<br>and the DoF Notification                                 | ABUNDANT 6     | Bolivia | YI HONG 86          | officer                                       |  |
|       |                                                                                      | SHUNLAI        | Bolivia | HSIN JYI WANG NO. 6 |                                               |  |

\*The DoF Notification on a list of non-Thai fishing vessels that have undertaken IUU fishing based on the lists of IUU fishing vessels B.E. 2015