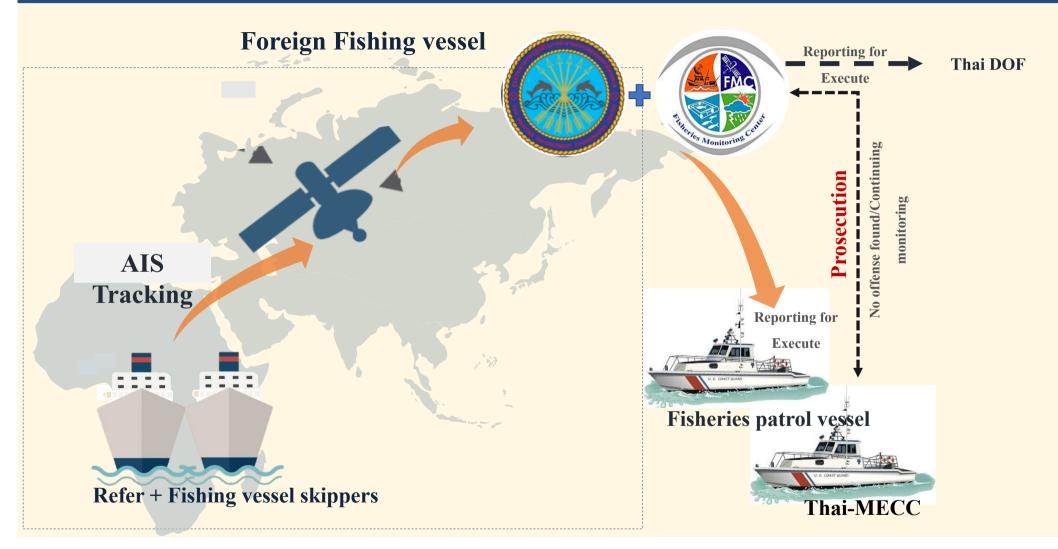

#### **Department of Fisheries**

#### AIS Tracking data is applied for the port entry and offloading authorization.

#### AIS Tracking Report declared Risk for supporting onboard inspection and offloading fish

Thailand Department of Fisheries AREP Analysis 01 June 17 – 24 Aug 2017

#### **Cooperation with Thai Inter-agency**

- Thailand Maritime Enforcement Coordinating Center (Thai MECC, Thai Navy)
  - Analyze AIS Tracking for foreign flag vessel
  - Cooperation when found suspicious vessel in Thai waters
  - Patrol Vessel