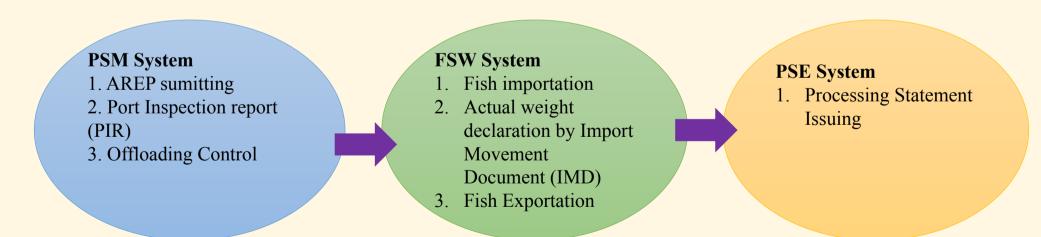

#### The data compilation of the Thai Traceability for imported fish scheme is collected by PSM and Processing Statement Endorsement linked System (PPS System)