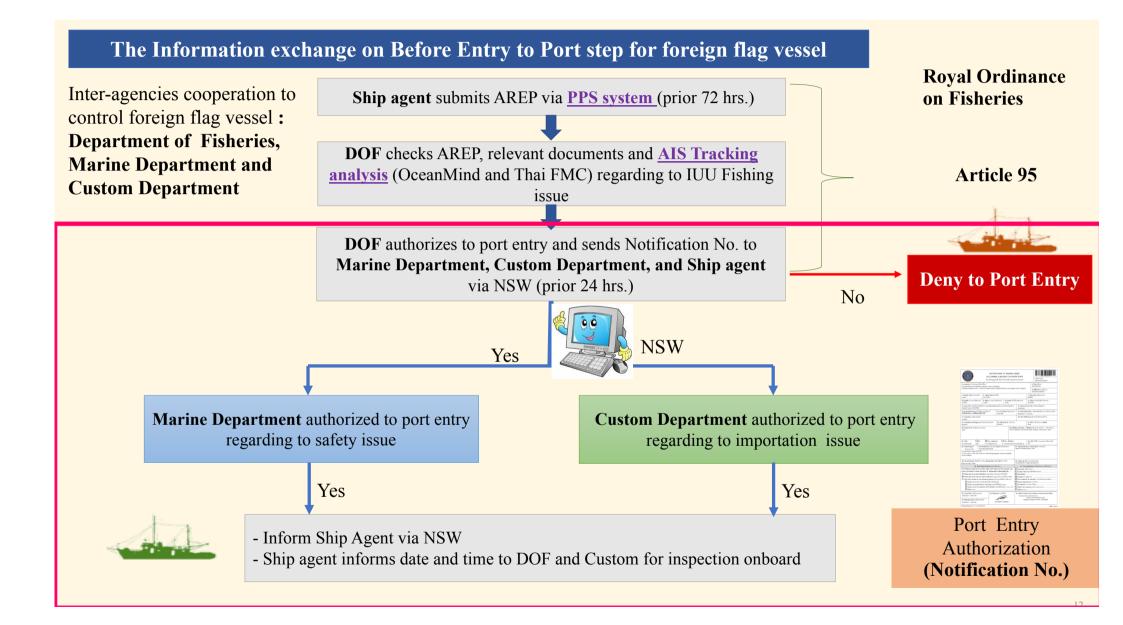

#### AIS Tracking data is applied for the port entry and offloading authorization.

#### Marine Department and Custom Department

- Vessel and Fish inspection

- Exchange the notification to Fishing Vessel Following a Request to Enter Port via National Single Window (NSW) electronic system