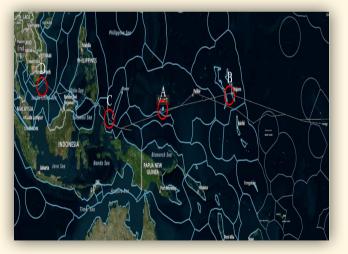

# Delay offloading case on the SEA MARK

Received the AIS analyze report 1. possible at-sea transhipment 11-28 Apr 2017 not included in the AREP report 4 points 2. The AREP document does not indicate all countries EEZ's/Convention areas the catch was made Catch vessel Elspeth likely fished inside a closed fishing area of Phoenix Islands MPA

## Onboard inspection with the expert from Oceanmind

-Master interview

- Logbook inspection
- Request additional information

Communicated to (Kiribati) Coastal State and Flag State (Korea)

Kiribati and Korea confirmed that Kiribati the fishing vessel did not operation in MPA area with the notice for change MPA area in Phoenix Island and VMS tracking of this vessel