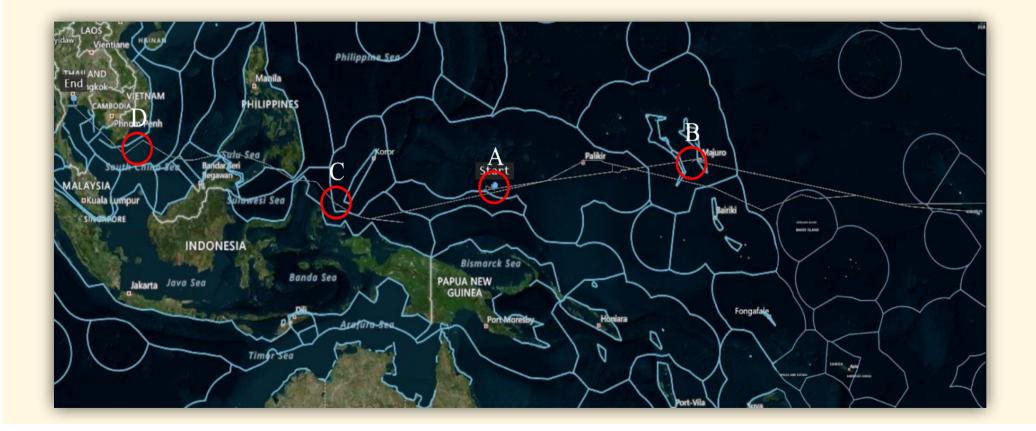

# Delay offloading case on the SEA MARK

Received the AIS analyze report 1. possible at-sea transhipment 11-28 Apr 2017 not included in the AREP report 4 points 2. The AREP document does not indicate all countries EEZ's/Convention areas the catch was made Catch vessel Elspeth likely fished inside a closed fishing area of Phoenix Islands MPA

## Onboard inspection with the expert from Oceanmind

-Master interview

- Logbook inspection
- Request additional information

Communicated to (Kiribati) Coastal State and Flag State (Korea)

Kiribati and Korea confirmed that Kiribati the fishing vessel did not operation in MPA area with the notice for change MPA area in Phoenix Island and VMS tracking of this vessel