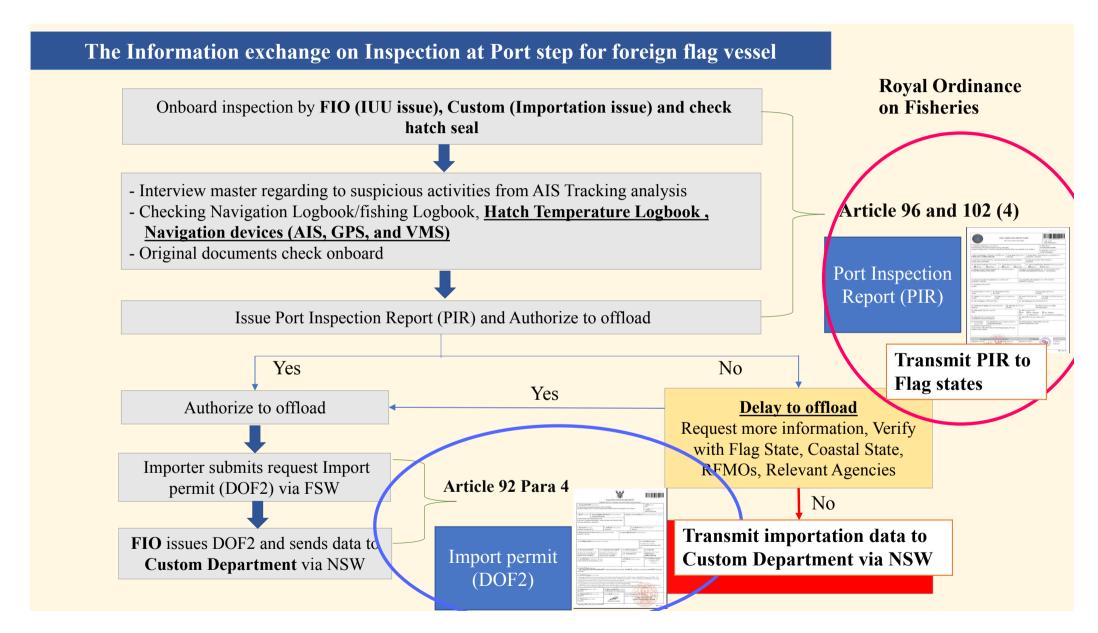

## Onboard inspection with the expert from Oceanmind

-Master interview

- Logbook inspection
- Request additional information

Communicated to (Kiribati) Coastal State and Flag State (Korea)

Kiribati and Korea confirmed that Kiribati the fishing vessel did not operation in MPA area with the notice for change MPA area in Phoenix Island and VMS tracking of this vessel