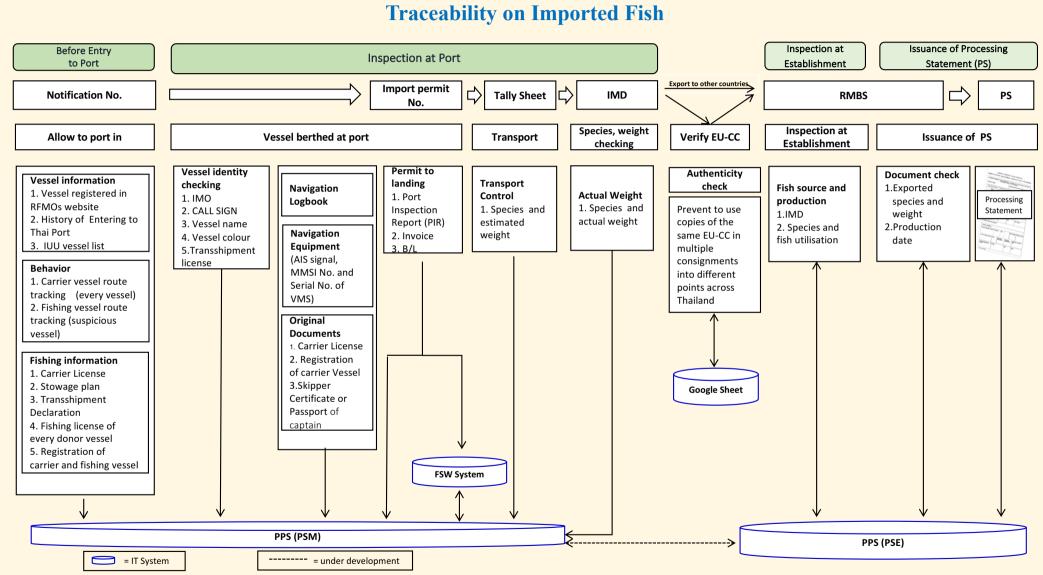

#### The data compilation of the Thai Traceability for imported fish scheme is collected by PSM and Processing Statement Endorsement linked System (PPS System)