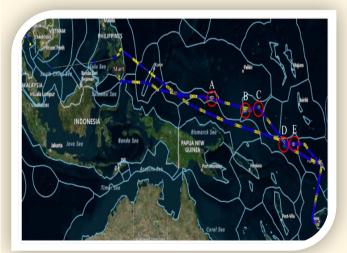

#### AIS Tracking Report declared Risk for supporting onboard inspection and offloading fish

Thailand Department of Fisheries AREP Analysis 01 June 17 – 24 Aug 2017

|                                                                                                           | Thailand Department of Fisheries<br>AREP Analysis<br>01 June 17 – 24 Aug 2017                                                                                                      |  |  |  |
|-----------------------------------------------------------------------------------------------------------|------------------------------------------------------------------------------------------------------------------------------------------------------------------------------------|--|--|--|
|                                                                                                           | Vessel Risk Indicators                                                                                                                                                             |  |  |  |
| Identity Risk:                                                                                            | Low<br>Vessel identity listed on IHS Fairplay and WCPFC                                                                                                                            |  |  |  |
| PSMA Compliance<br>Risk:                                                                                  | Medium<br>The vessel slowed multiple times to a speed which would have<br>allowed an at sea transhipment on the high seas with no<br>corresponding transhipment declaration        |  |  |  |
| Low           Fishing License and<br>Authorisation Risk:         All fishing vessels are WCPFC authorized |                                                                                                                                                                                    |  |  |  |
|                                                                                                           | of the Stream between 01 line 2012 - 24 Aug 2012                                                                                                                                   |  |  |  |
| AIS tracks of Lake Success between 01 June 2017 – 24 Aug 2017<br>Key Risks                                |                                                                                                                                                                                    |  |  |  |
| B - possible at-sea trans                                                                                 | shipment 14 – 23 June 2017 not included in AREP report<br>hipment 26 – 28 June 2017 not included in AREP report<br>hipment 30 June 2017 – 02 July 2017 not included in AREP report |  |  |  |
| Port Investigations Dates to investigate:                                                                 |                                                                                                                                                                                    |  |  |  |
|                                                                                                           | rding slow speeds between 14 – 23 June 2017                                                                                                                                        |  |  |  |
| Ask vessel captain rega                                                                                   | rding slow speeds between 26 – 28 June 2017                                                                                                                                        |  |  |  |
| Ask vessel captain rega                                                                                   | rding slow speeds between 30 June 2017 – 02 July 2017                                                                                                                              |  |  |  |
|                                                                                                           | nce wither in logbook, emails or communication with island states to<br>e slow speeds on the high seas.                                                                            |  |  |  |
| CATAPULT                                                                                                  | L IN CONFIDENCE Page 2<br>lite Applications Catapult. All Rights Reserved.                                                                                                         |  |  |  |

# Delay offloading case on the SEA MARK

Received the AIS analyze report 1. possible at-sea transhipment 11-28 Apr 2017 not included in the AREP report 4 points 2. The AREP document does not indicate all countries EEZ's/Convention areas the catch was made Catch vessel Elspeth likely fished inside a closed fishing area of Phoenix Islands MPA