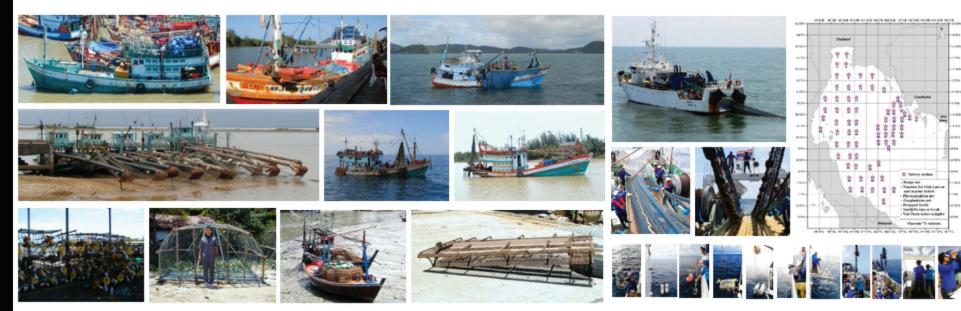

# เทคโนโลยีการจับสัตว์น้ำ และสำรวจทรัพยากรประมง

นายอิสระ ชาญราชกิจ (isara@seafdec.org) กองวิจัยและพัฒนาประมง ฝ่ายฝึกอบรม ศูนย์พัฒนาการประมงแห่งเอเชียตะวันออกเฉียงใต้

#### หัวข้อการบรรยาย

- 1. คำจำกัดความที่เกี่ยวข้องกับการประมง
- 2. การจำแนกประเภทของเครื่องมือประมง
- 3. ความรู้เบื้องต้นวัสดุและอุปกรณ์สำหรับประกอบเครื่องมือประมง
- 4. เทคโนโลยีการค้นหา และการรวบรวมฝูงปลา
- 5. เครื่องมือช่วยทำประมง เครื่องมือลดแรงงานประมง และเครื่องกลบนดาดฟ้าเรือ
- 6. เทคโนโลยีการสำรวจทรัพยากรประมง และสมุทรศาสตร์